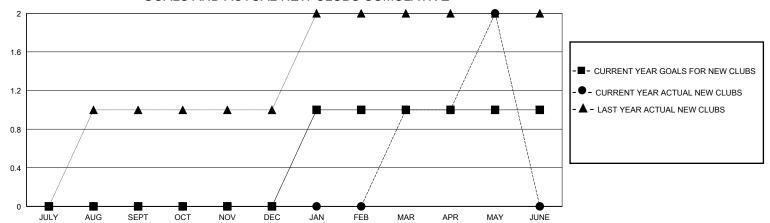

## District 22 D

Results as of: 5/31/2024

| GMT: LOCATION DELAWARE GM7 | CA |
|----------------------------|----|
|----------------------------|----|

| Clubs                 |               |           | Members       |               |                       |                         |                                                    |
|-----------------------|---------------|-----------|---------------|---------------|-----------------------|-------------------------|----------------------------------------------------|
| RESULTS FOR 2023-2024 |               |           |               |               | RESULTS F             | OR 2023-2024            |                                                    |
| QUARTER               | NEW CLUB GOAL | NEW CLUBS | DROPPED CLUBS | QUARTER MEMB  | ER GROWTH NET<br>GOAL | MEMBER GROWTH<br>ACTUAL | DROPPED<br>MEMBERS ACTUAL<br>(including transfers) |
| JULY/AUG/SEPT         | 0             | 0         | 0             | JULY/AUG/SEPT | 35                    | 32                      | 52                                                 |
| OCT/NOV/DEC           | 0             | 0         | 0             | OCT/NOV/DEC   | 35                    | 22                      | 49                                                 |
| JAN/FEB/MAR           | 1             | 1         | 0             | JAN/FEB/MAR   | 20                    | 82                      | 44                                                 |
| APR/MAY/JUNE          | 0             | 1         | 0             | APR/MAY/JUNE  | 35                    | 46                      | 54                                                 |

## GOALS AND ACTUAL NEW CLUBS CUMULATIVE