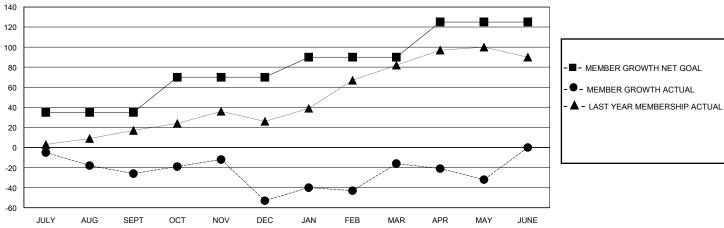

## District 22 D

Results as of: 5/31/2024

| GMT: LOCATION DELAWARE GM7 | CA |
|----------------------------|----|
|----------------------------|----|

| Clubs                 |               |           | Members       |               |                       |                         |                                                    |
|-----------------------|---------------|-----------|---------------|---------------|-----------------------|-------------------------|----------------------------------------------------|
| RESULTS FOR 2023-2024 |               |           |               |               | RESULTS F             | OR 2023-2024            |                                                    |
| QUARTER               | NEW CLUB GOAL | NEW CLUBS | DROPPED CLUBS | QUARTER MEMB  | ER GROWTH NET<br>GOAL | MEMBER GROWTH<br>ACTUAL | DROPPED<br>MEMBERS ACTUAL<br>(including transfers) |
| JULY/AUG/SEPT         | 0             | 0         | 0             | JULY/AUG/SEPT | 35                    | 32                      | 52                                                 |
| OCT/NOV/DEC           | 0             | 0         | 0             | OCT/NOV/DEC   | 35                    | 22                      | 49                                                 |
| JAN/FEB/MAR           | 1             | 1         | 0             | JAN/FEB/MAR   | 20                    | 82                      | 44                                                 |
| APR/MAY/JUNE          | 0             | 1         | 0             | APR/MAY/JUNE  | 35                    | 46                      | 54                                                 |

## GOALS AND ACTUAL MEMBERS CUMULATIVE

**NEW MEMBERS** 

29 CLUBS OF 37 ADDED 1 OR MORE

| MAY JUNE     |                 |     |
|--------------|-----------------|-----|
| GENDER [     | DISTRIBUTION    |     |
| MALE         | 719 (58.60%)    |     |
| FEMALE       | 504 (41.08%)    |     |
|              |                 |     |
| TOTAL FAMILY | UNIT MEMBERS    | 213 |
| FAMILY MEMBE | ERS PAYING HALF | 109 |